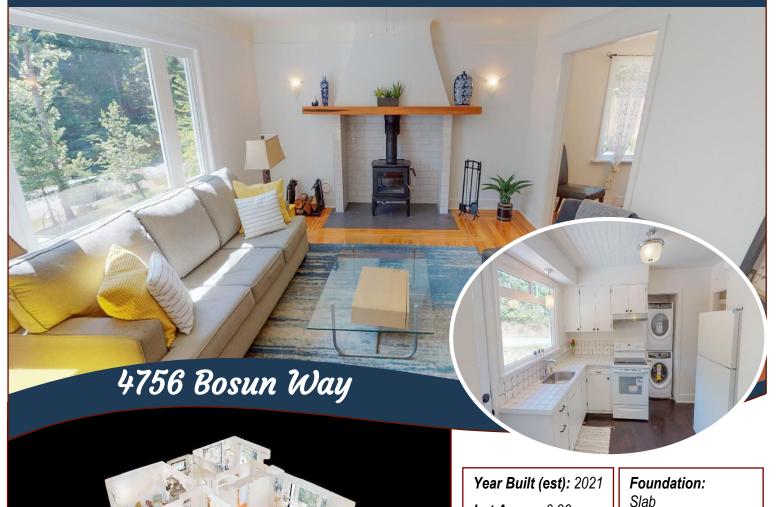

charm all through out the house. From the upper front porch to the coved ceiling, the inlayed hardwood floors and the tiled in-floor heated bathroom, this house is a lot of fun. There is brand new wiring and services throughout this recycled home. The septic system is new, along with the wood stove, toilets, bathtubs & all the appliances. The lower