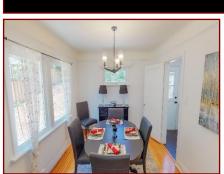

## Fully Renovated with Charm!

level is ready to be legally suited out. If that's not what you're looking for you can keep it as a personal, studio or workspace. The bathroom is 90% complete and the materials are there to finish it off. The high ceilings and garden French doors make the space so lovely, you may want to live down here and rent upstairs! There is room to landscape, space for a greenhouse and fruit trees. The lower level is suited for a garden patio area, fire bowl and patio lights! Thieves Bay, Magic Lake & trails nearby. Waiting on final occupancy.

charm all through out the house. From the upper front porch to the coved ceiling, the inlayed hardwood floors and the tiled in-floor heated bathroom, this house is a lot of fun. There is brand new wiring and services throughout this recycled home. The septic system is new, along with the wood stove, toilets, bathtubs & all the appliances. The lower