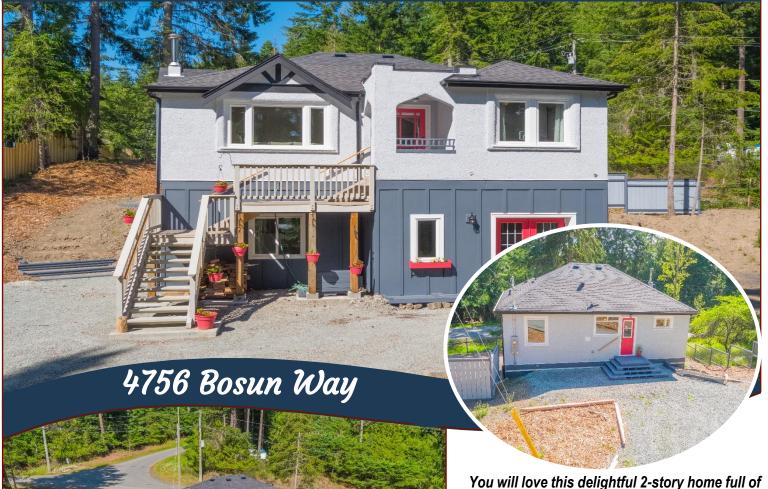

## Fully Renovated with Charm!

level is ready to be legally suited out. If that's not what you're looking for you can keep it as a personal, studio or workspace. The bathroom is 90% complete and the materials are there to finish it off. The high ceilings and garden French doors make the space so lovely, you may want to live down here and rent upstairs! There is room to landscape, space for a greenhouse and fruit trees. The lower level is suited for a garden patio area, fire bowl and patio lights! Thieves Bay, Magic Lake & trails nearby. Waiting on final occupancy.

charm all through out the house. From the upper front porch to the coved ceiling, the inlayed hardwood floors and the tiled in-floor heated bathroom, this house is a lot of fun. There is brand new wiring and services throughout this recycled home. The septic system is new, along with the wood stove, toilets, bathtubs & all the appliances. The lower